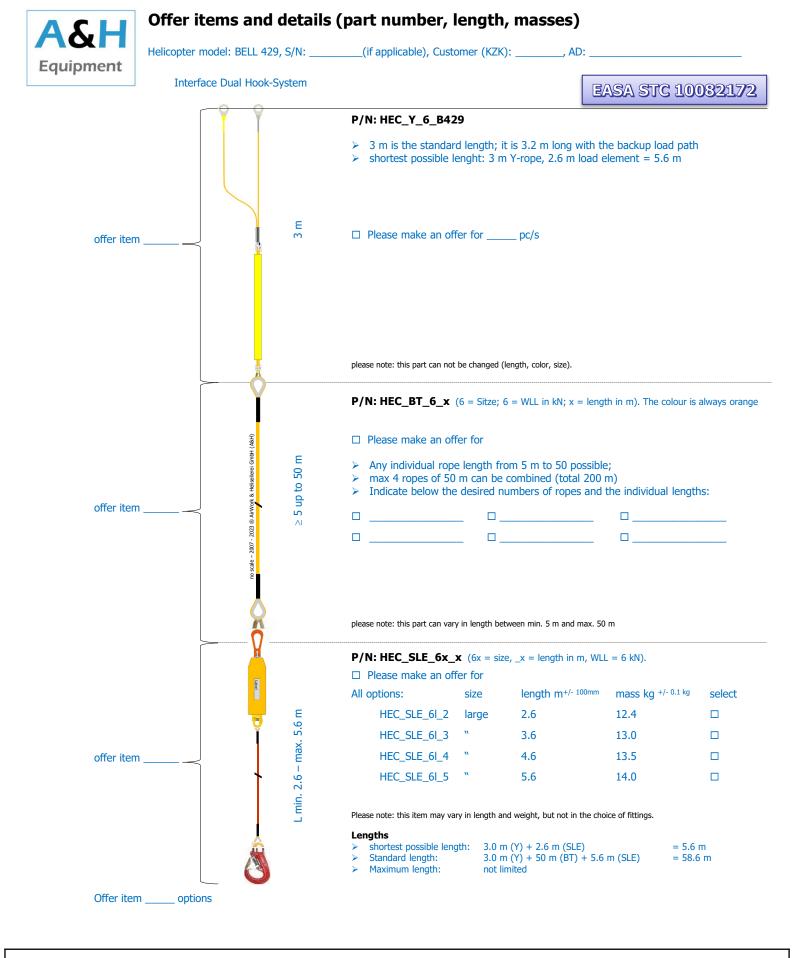

## The flying lines from A&H Equipment - feel experience and safety. 16 10

AirWork & Heliseilerei GmbH (A&H) A&H Engineering Bahnhofweg 1 | CH-6405 Immensee Your Partner. In Safety!

SWISS

| DB HEC_6_B429_cPCDS |                 | 2 pages |
|---------------------|-----------------|---------|
| Last modified       | 15.01.2024 LENG | В       |
| First created       | 16.10.2023 LENG | Index   |

We reserve all rights for this document. It may not be passed on to third parties, copied abus velv or used in anv other wav without our express written consent 🕫 AirWork & Heliseilerei GmbH (A&H) 2007 - 2023, VOR 02 Form-A4h DB D | FC 160120ER | LM 220325ER| Printdate 25.09.2023

## The flying lines from A&H Equipment - feel experience and safety.

AirWork & Heliseilerei GmbH (A&H) A&H Engineering Bahnhofweg 1 | CH-6405 Immensee Your Partner. In Safety!

| DB HEC_6_B429_cPCDS |                 | 2 pages |
|---------------------|-----------------|---------|
| Last modified       | 15.01.2024 LENG | В       |
| First created       | 16.10.2023 LENG | Index   |

We reserve all rights for this document. It may not be passed on to third parties, copied abusively or used in any other way without our express written consent 🛞 AirWork & Heliseilerei GmbH (A&H) 2007 - 2023. VOR 02\_Form-A4h\_DB\_D | FC 160120ER | UM 220325ER | Printdate 25.09.2023