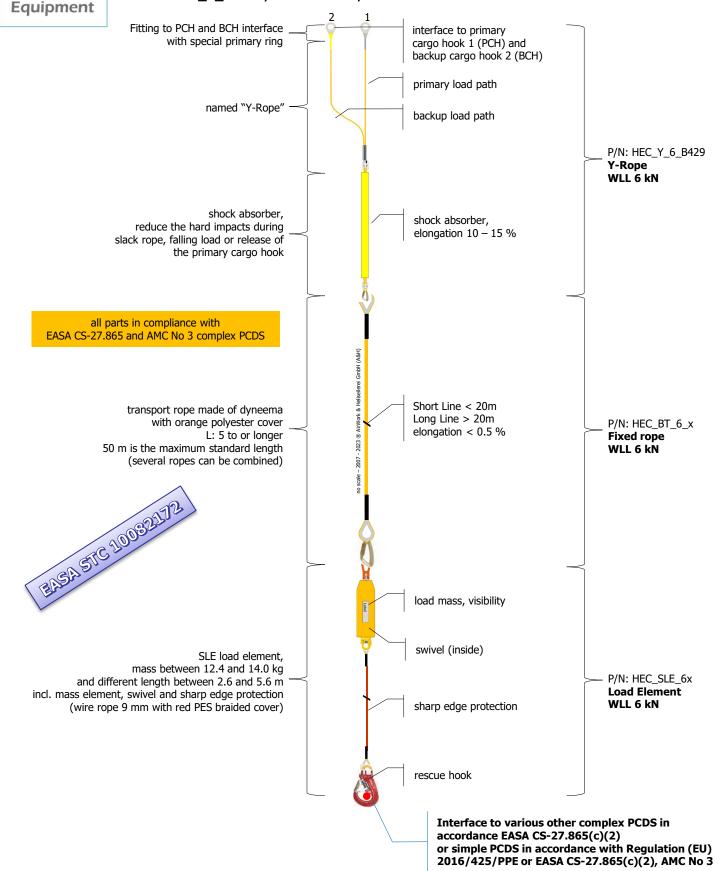

## The flying lines from A&H Equipment - feel experience and safety. 16 10

AirWork & Heliseilerei GmbH (A&H) A&H Engineering Bahnhofweg 1 | CH-6405 Immensee Your Partner. In Safety!









SWISS

| DB HEC_6_B429_cPCDS |                 | 2 pages |
|---------------------|-----------------|---------|
| Last modified       | 15.01.2024 LENG | В       |
| First created       | 16.10.2023 LENG | Index   |

We reserve all rights for this document. It may not be passed on to third parties, copied abus velv or used in anv other wav without our express written consent 🕫 AirWork & Heliseilerei GmbH (A&H) 2007 - 2023, VOR 02 Form-A4h DB D | FC 160120ER | LM 220325ER| Printdate 25.09.2023



## The flying lines from A&H Equipment - feel experience and safety.

AirWork & Heliseilerei GmbH (A&H) A&