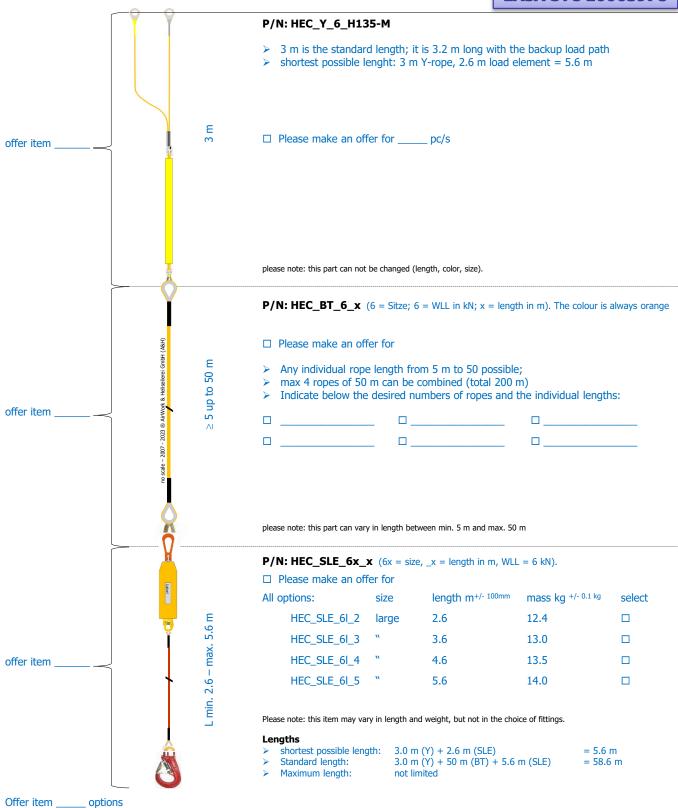

### Offer items and details (part number, length, masses)

Helicopter model: H135-M, S/N: \_\_\_\_\_\_(if applicable), Customer (KZK): \_\_\_\_\_\_, AD: \_\_\_\_\_

Interface Dual Hook-System

EASA STC 10063978