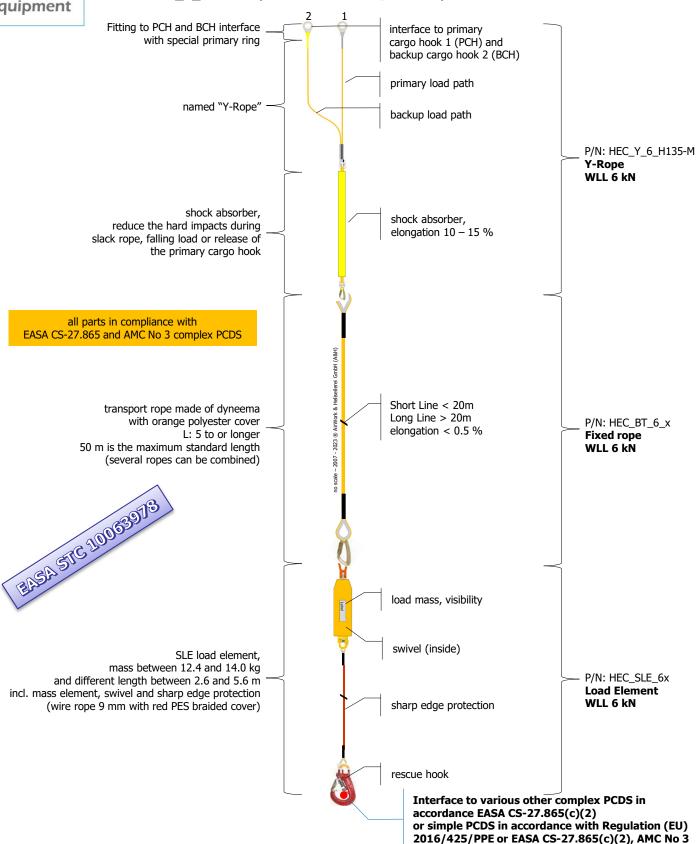

### General overview:

Human External Cargo (HEC), complex Personnel Carrying Device System (cPCDS) for named "HEC\_6\_H135-M", for Airbus EC135/H135-M, all series

### Offer items and details (part number, length, masses)

Helicopter model: H135-M, S/N: \_\_\_\_\_\_(if applicable), Customer (KZK): \_\_\_\_\_\_, AD: \_\_\_\_\_

Interface Dual Hook-System

EASA STC 10063978